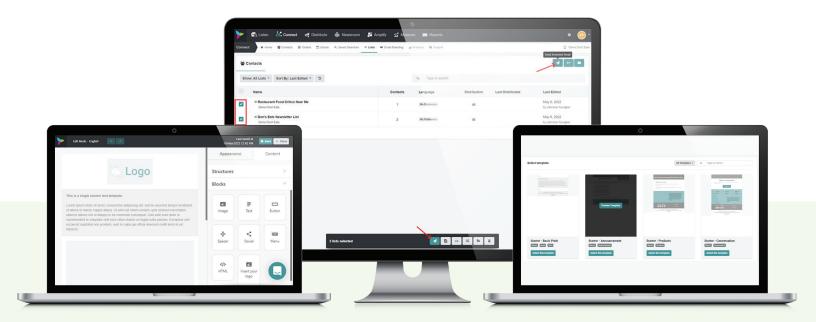

#### Send Enriched Email from Connect

You can also create an Enriched Email submission directly from your contact list manager in the Connect module of the Notified PR Platform. After setting up list(s), you may select any and send Enriched Email.

#### **Template Selector**

 $\bigcirc$ 

- Access starter templates to begin building your custom templates or email submissions
- Preview templates, send to any email address to review, and edit using the layout tool
- Filter the view based on starter or created templates or search based on the template title the creator's name, or any tags associated with templates

#### Reporting

Get data for metrics including email delivery, opt-in/opt-out, bounce processing, and unsubscribes.