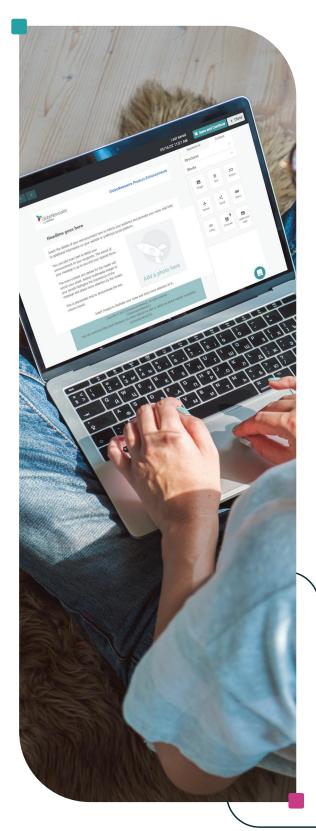

#### **Enriched Email Layout Tool**

Modify your email layout by seeing the number and size of structures or by adding blocks of content containing images, text, CTA buttons, and more. Each section or block of content may be edited through the tools, allowing you to customize the layout and content of your message with various settings for customization.

#### Send Enriched Email from Connect

You can also create an Enriched Email submission directly from your contact list manager in the Connect module of the Notified PR Platform. After setting up list(s), you may select any and send Enriched Email.