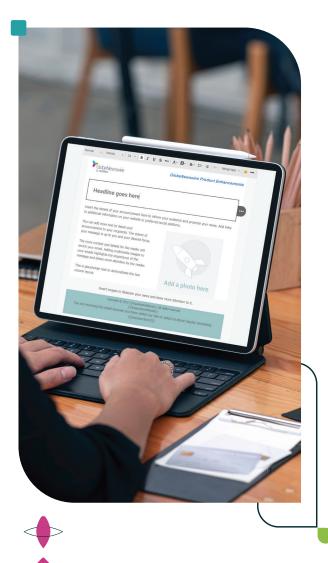

# **Enriched Email**

Reach your key influencers with beautiful, high-impact emails from the Notified PR Platform.

Enriched Email in the Notified PR Platform lets you create feature-rich, engaging emails. Using flexible templates and simple layout tools, it is easy to customize your content and email messages for your specific audiences.

Enriched Email is a powerful tool to customize communications to your target audience, augment your GlobeNewswire press release distribution, and increase the effectiveness of your campaigns.

Enriched Email in the Notified PR Platform lets you create feature-rich, engaging emails. Using flexible templates and simple layout tools, it is easy to customize your content and email messages for your specific audiences.

#### **Enriched Email Layout Tool**

Modify your email layout by seeing the number and size of structures or by adding blocks of content containing images, text, CTA buttons, and more. Each section or block of content may be edited through the tools, allowing you to customize the layout and content of your message with various settings for customization.