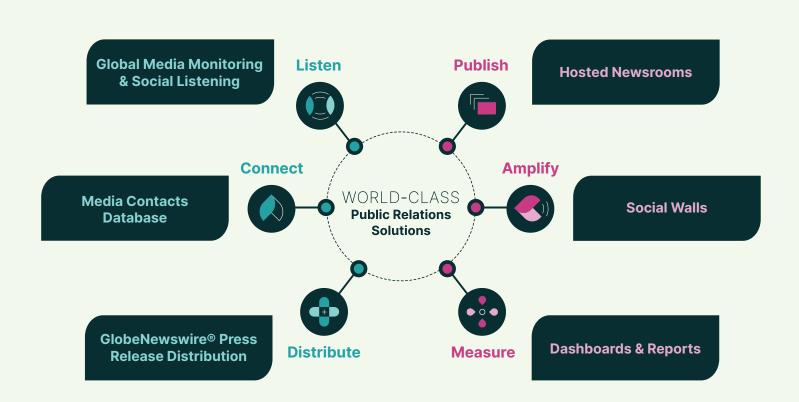

## **Notified PR Platform: Manage All Your Communications**

With the Notified PR Platform, you have everything you need to manage your day-to-day communications: social listening, media monitoring, a media contacts database, GlobeNewswire press release distribution, online newsrooms, and measurement.

## Integrated, Intelligent, Easy-to-Use

With social listening, monitoring, and our media database fully integrated into the Notified PR Platform, it's easy to up-level the performance of your press releases. Do a real-time search for trending topics, keywords, and journalists related to your news. Research media and editorial calendars before you send your release for better outreach and opportunities for coverage. And monitor the full impact of your communications program.